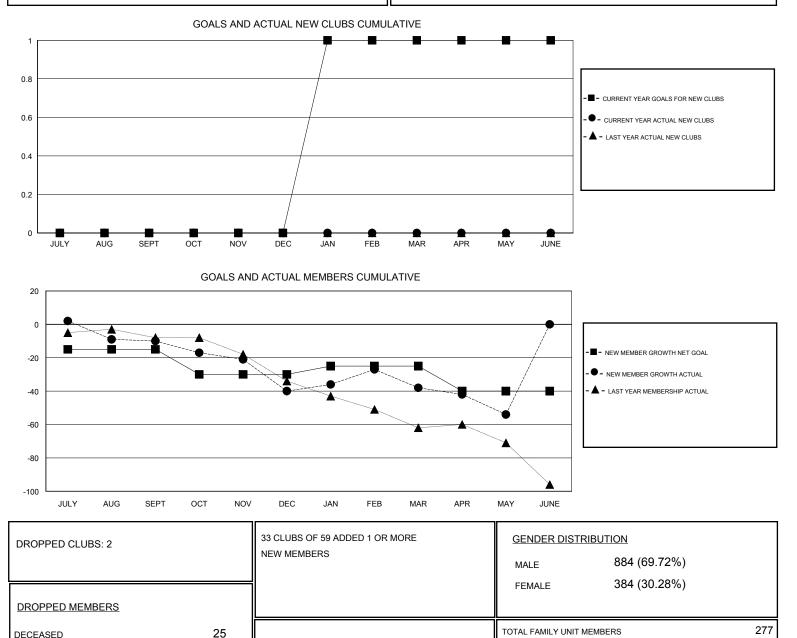

## LOCATION NORTH CAROLINA

GMT CA

| Clubs                 |               |           |               | Members               |                                                                |                                                              |                                                    |
|-----------------------|---------------|-----------|---------------|-----------------------|----------------------------------------------------------------|--------------------------------------------------------------|----------------------------------------------------|
| RESULTS FOR 2016-2017 |               |           |               | RESULTS FOR 2016-2017 |                                                                |                                                              |                                                    |
| QUARTER               | NEW CLUB GOAL | NEW CLUBS | DROPPED CLUBS | QUARTER               | NEW MEMBER GROWTH<br>NET GOAL (not reinstated<br>or transfers) | NEW MEMBER<br>GROWTH ACTUAL (not<br>reinstated or transfers) | DROPPED<br>MEMBERS ACTUAL<br>(including transfers) |
| JULY/AUG/SEPT         | 0             | 0         | 0             | JULY/AUG/SEPT         | -15                                                            | 35                                                           | 45                                                 |
| OCT/NOV/DEC           | 0             | 0         | 1             | OCT/NOV/DEC           | -15                                                            | 20                                                           | 50                                                 |
| JAN/FEB/MAR           | 1             | 0         | 0             | JAN/FEB/MAR           | 5                                                              | 33                                                           | 31                                                 |
| APR/MAY/JUNE          | 0             | 0         | 1             | APR/MAY/JUNE          | -15                                                            | 17                                                           | 33                                                 |